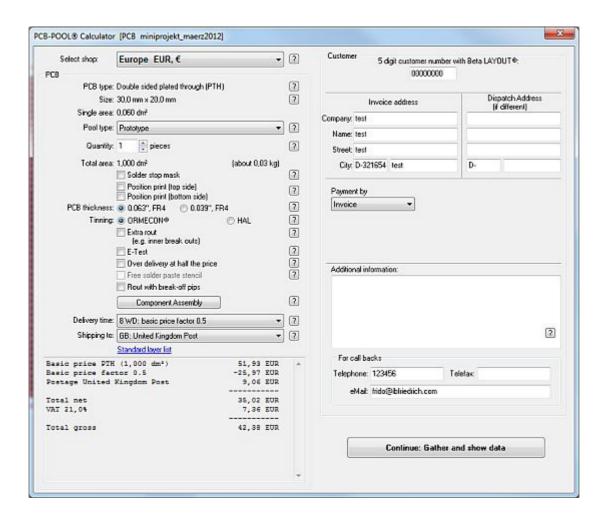

If you want to proceed quicker, calculate your project with the TARGET 3001! PCB-Pool® calculator. See Menu "File/Produce PCB in PCB-Pool®". PCB-Pool® is a German pcb manufacturer who directly accepts TARGET-files:

A <u>prototype</u> (1 piece) of this project costs EUR 42,38 without position print. If you like it, fill in the form, enter your personal data and the credit card data and submit the form. A quicker solution offers the "NextDayDelivery"-Service. That means if you offer the project file before 8:30 am to PCB-Pool®, your PCB is dispatched the next working day. This is a fascinating cooperation between TARGET 3001! and PCB-Pool®. In case you're really in a hurry...