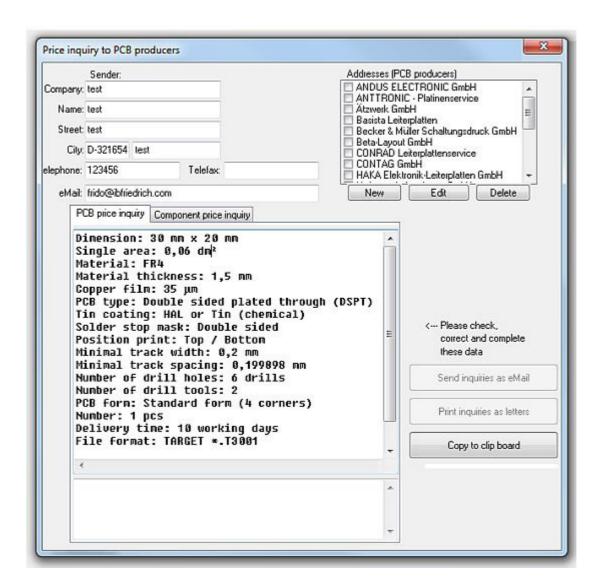

## **Produce a PCB**

Besides the means of milling the PCB by HPGL data or etching by Gerber data (File/Import/Export Formats/Production/(x)Gerber and drill output PCBout), please see menu "File/Price inquiry PCB production" for generating a couple of inquiries quickly. The layout specifications are automatically overtaken to a form and can be mailed to several PCB houses at a time...