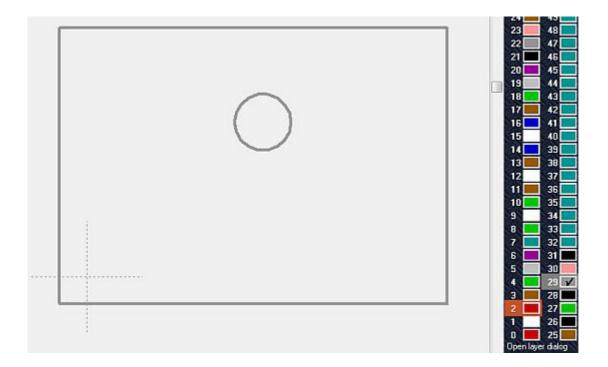

## Design and produce a frontpanel

The grey frame is the outline of your front panel. Now tick the icon in order to place a drilling. Alternatively use the Front panel menu option "Place drilling".

All other layers are faded out (only needed for this view)