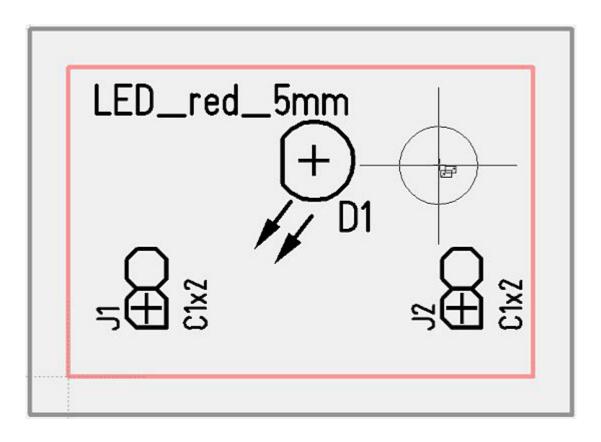

## Design and produce a frontpanel

The grey frame is the outline of your front panel. Now tick the icon in order to place a drilling. Alternatively use the Front panel menu option "Place drilling".

All other layers are faded out (only needed for this view)