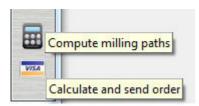

When it comes to production you have three options:

1. Use the sidebar calculator and order your front panel at Panel-POOL®

**2.** Use the WK-Mechanik calculator and order your front panel there. WK-Mechanik does not use digital print technique for printing logos etc. but is able to offer bended panels and casing elements.