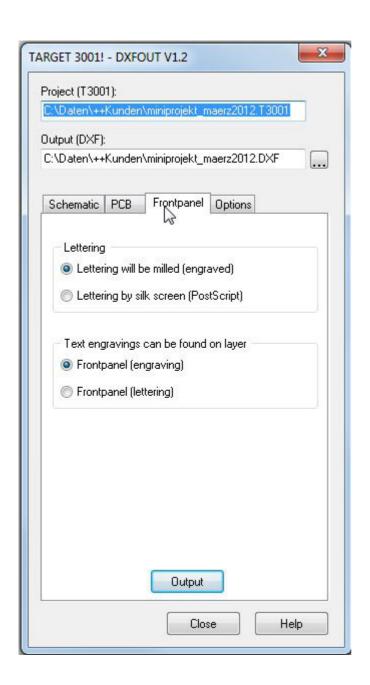

**3. Produce at any other front panel house.** The front panel data are generated in DXF for production anywhere. This is the way how to do it: