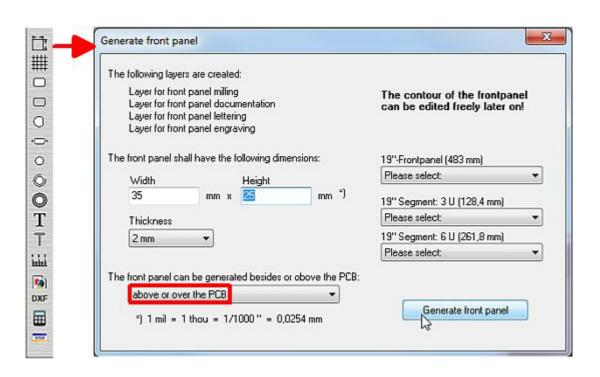

## Design and produce a frontpanel

The grey frame is the outline of your front panel. Now tick the icon in order to place a drilling. Alternatively use the Front panel menu option "Place drilling".

All other layers are faded out (only needed for this view)