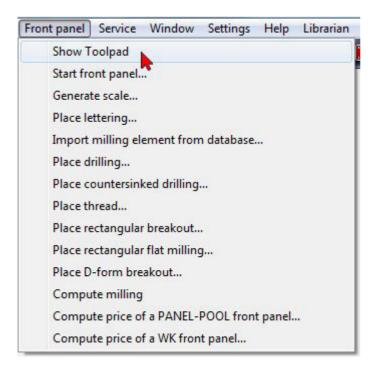

## Design and produce a frontpanel

The grey frame is the outline of your front panel. Now tick the icon in order to place a drilling. Alternatively use the Front panel menu option "Place drilling".

All other layers are faded out (only needed for this view)