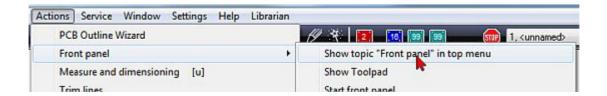

## Design and produce a frontpanel

The grey frame is the outline of your front panel. Now tick the icon in order to place a drilling. Alternatively use the Front panel menu option "Place drilling".

All other layers are faded out (only needed for this view)