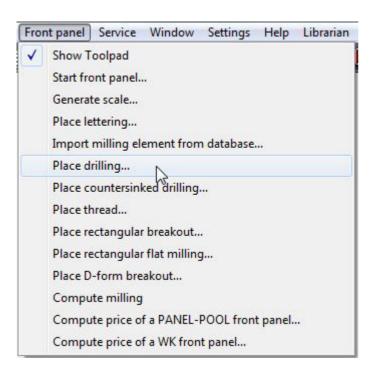

## Design and produce a frontpanel

The grey frame is the outline of your front panel. Now tick the icon in order to place a drilling. Alternatively use the Front panel menu option "Place drilling".

All other layers are faded out (only needed for this view)