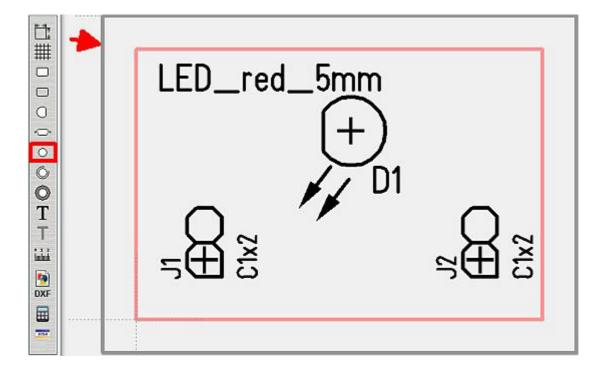

## Design and produce a frontpanel

The grey frame is the outline of your front panel. Now tick the icon in order to place a drilling. Alternatively use the Front panel menu option "Place drilling".

All other layers are faded out (only needed for this view)