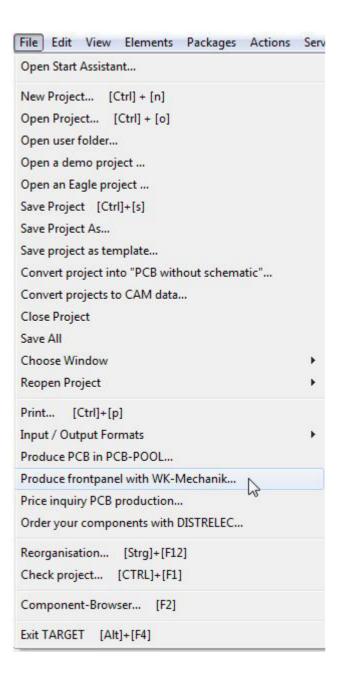

When it comes to production you have three options:

1. Use the sidebar calculator and order your front panel at Panel-POOL®

**2.** Use the WK-Mechanik calculator and order your front panel there. WK-Mechanik does not use digital print technique for printing logos etc. but is able to offer bended panels and casing elements.

**3. Produce at any other front panel house.** The front panel data are generated in DXF for production anywhere. This is the way how to do it: