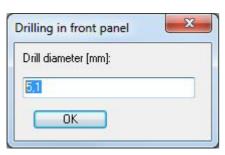

## Design and produce a frontpanel

The grey frame is the outline of your front panel. Now tick the icon in order to place a drilling. Alternatively use the Front panel menu option "Place drilling".

All other layers are faded out (only needed for this view)